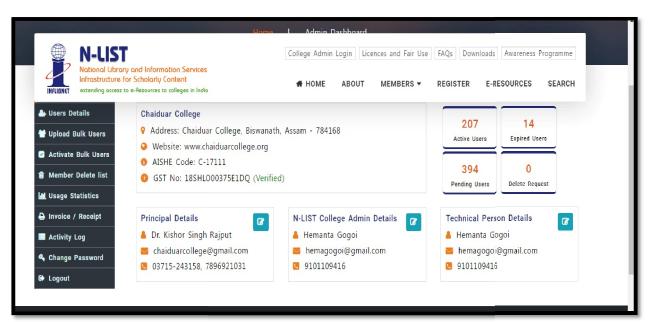

# **CHAIDUAR COLLEGE, GOHPUR**

## **ADDITIONAL DATA FOR 2.2.1**

# The institution assesses the learning levels of the students and organizes special Programmes for advanced learners and slow learners

### Question Bank link (In Chaiduar College Digital Library)

http://chaiduarcollege.digitallibrary.co.in/simplesearch?query=&filter\_field\_1=subject&filter\_type\_1=equals&filter\_value\_1=Old+Question+Papers& sort\_by=score&order=desc&rpp=10&etal=0&start=310

### Link for Mentor-Mentee List:

https://chaiduarcollege.org/Courses/Mentor Mentee/Mentor Mentee list.pdf

#### N-List:

https://nlist.inflipnet.ac.in/collegeadmin/vdeskboard.php